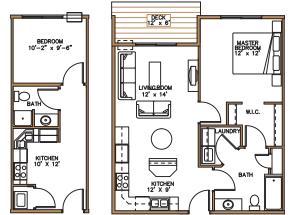

## Hartford Apartment Homes

One Bedroom Options 316 sq ft \$595/month (left) 670 sq ft \$775/month (right)

Two Bedroom: 1039 sq ft \$885/month

MARKED 12 × 12 WALK-IN COSET HERROR BEDROOM 12 × 12 HIVING ROOM 12 × 12 HIVING ROOM 12 × 12 HIVING ROOM HIVING