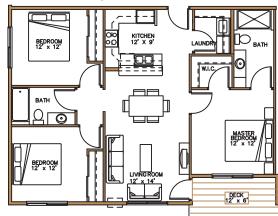

Three Bedroom: 1039 sq ft \$995/month

Hartford Apartment Homes is a new apartment community in Hawley, Minnesota.

Located with convenient access to Highway 10, Hartford Apartment Homes is located near shopping and amenities without sacrificing a quiet community setting.